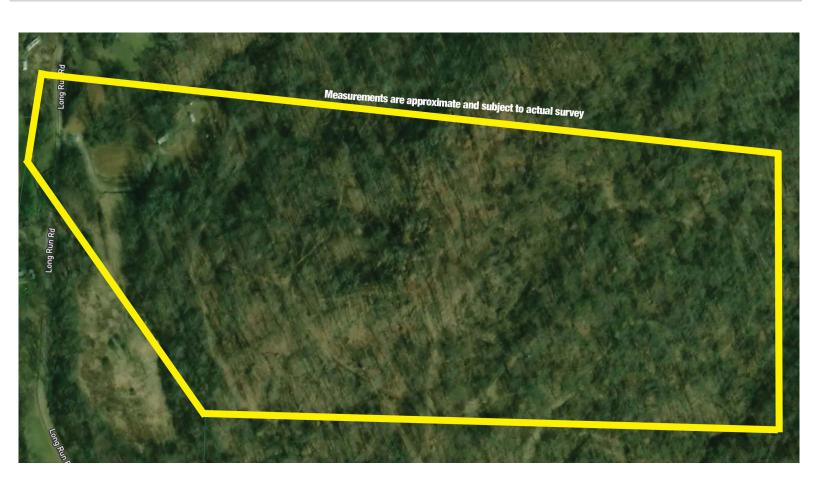

### 24.79 Acres Of Hunting & Recreational Land WITH GOOD FURNISHED MOBILE HOME

Very Remote - With Modern Amenities - ATV Trails - Hunting Blinds Elk Twp. - Noble County, OH - On-Site & Online Bidding Available

## 34760 (34870) LONG RUN RD., LOWER SALEM, OH 45745

Directions: From Lower Salem take SR 145 north 1 mile to Stile Rd. (TR 319), then right 1.5 miles to Tick Ridge Rd. (TR 127), then left 3.4 miles to Long Run Rd. (TR 257), and right .5 mile to auction. Watch for KIKO signs.

Information is believed to be accurate but not guaranteed. KIKO Auctioneers

Opportunity to purchase a turnkey hunting/recreational property. 24.79 acres mostly wooded with ATV trails and hunting blinds throughout. A good 2002 mobile home with 3 bedrooms, 2 full baths, LP furnace, central AV, and front deck. Also, large steel storage container and water cistern. Good gravel driveway and large metal gates at entrance. You'll enjoy this one. Check it out! Mobile home comes furnished with SS appliances and furniture. All mineral rights owned by seller to transfer.