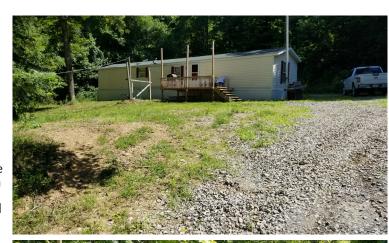

### 24.79 Acres Of Hunting & Recreational Land WITH GOOD FURNISHED MOBILE HOME

Very Remote - With Modern Amenities - ATV Trails - Hunting Blinds Elk Twp. - Noble County, OH - On-Site & Online Bidding Available

Information is believed to be accurate but not guaranteed. KIKO Auctioneers

Opportunity to purchase a turnkey hunting/recreational property. 24.79 acres mostly wooded with ATV trails and hunting blinds throughout. A good 2002 mobile home with 3 bedrooms, 2 full baths, LP furnace, central AV, and front deck. Also, large steel storage container and water cistern. Good gravel driveway and large metal gates at entrance. You'll enjoy this one. Check it out! Mobile home comes furnished with SS appliances and furniture. All mineral rights owned by seller to transfer.